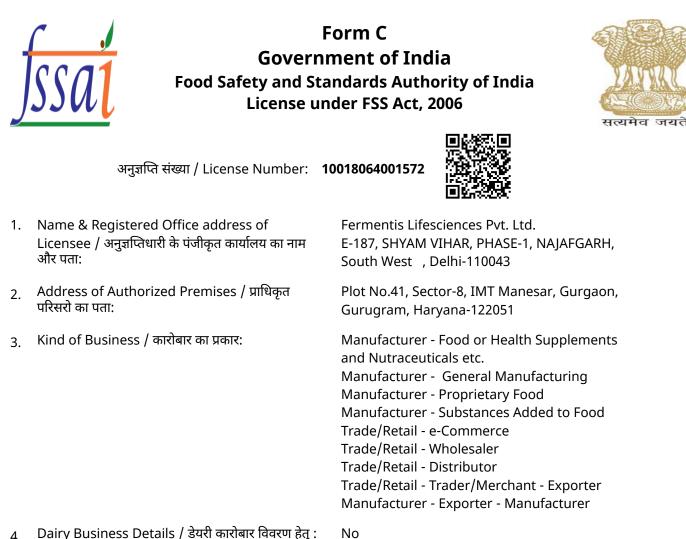

# Form C Government of India Food Safety and Standards Authority of India License under FSS Act, 2006

अनुज्ञप्ति संख्या / License Number: **10018064001572** 

- Dairy Business Details / डेयरी कारोबार विवरण हेतु : 4.
- Category of License / अनुज्ञप्ति का वर्ग: **Central License** 5.

This license is granted under and is subject to the provisions of FSS Act, 2006 all of which must be complied with by the licensee. / यह अनुज्ञप्ति खाद्य संरक्षा और मानक अधिनियम, 2006 के अधीन अनुदत्त की गई और वह अधिनियम के उपबंधो के अध्यादीन है जिनका अनुज्ञप्तिधारी द्वारा अवश्य पालन किंया जाना चाहिए.